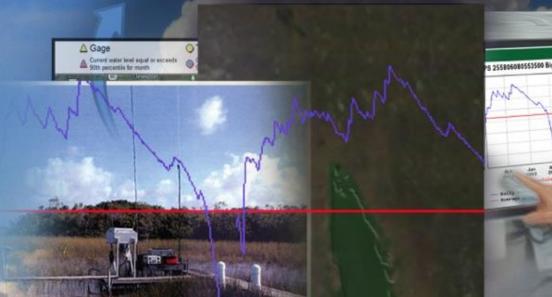

Real-Time Evaluation of the Water-Control Plan and its Impacts on Tree Islands in the Florida Everglades

10 this Cypress National Preserve BCA