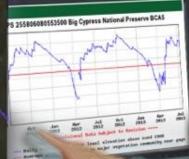

Real-Time Evaluation of the Water-Control Plan and its Impacts on Tree Islands in the Florida Everglades

10 this Cypress National Preserve BCA